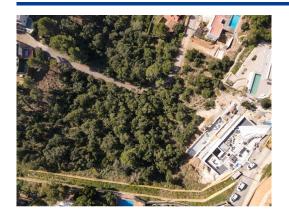

#### Land for sale in Begur, Aiguablava

Incredible building plot of 1.820 m2, boasting breathtaking views of the sea and mountains, excellent orientation, and optimal sun exposure. Strategically situated at the top of an Aiguablava urbanization. Just 2 km away from the center of Begur, with its Mediterranean charm and a wide range of services, and only a few meters from "Platja Fonda" and the picturesque port of Fornells, this plot seamlessly combines residential tranquility with proximity to iconic locations on the Costa Brava.

| Village/city           | Begur            |
|------------------------|------------------|
| Туре                   | Building plot    |
| M² built               | 0 m <sup>2</sup> |
| M² plot                | 1820 m²          |
| Views                  | Seaview          |
| Bedrooms               | 0                |
| Bathrooms with bathtub | 0                |
| Bathrooms with shower  | 0                |
| Bathrooms              | 0                |
| Parking                | No               |
| Garage                 | No               |
| Swimming pool          |                  |
| Garden                 | No               |
| Heating                | No               |
| Heating model          |                  |
| Alarm                  | No               |