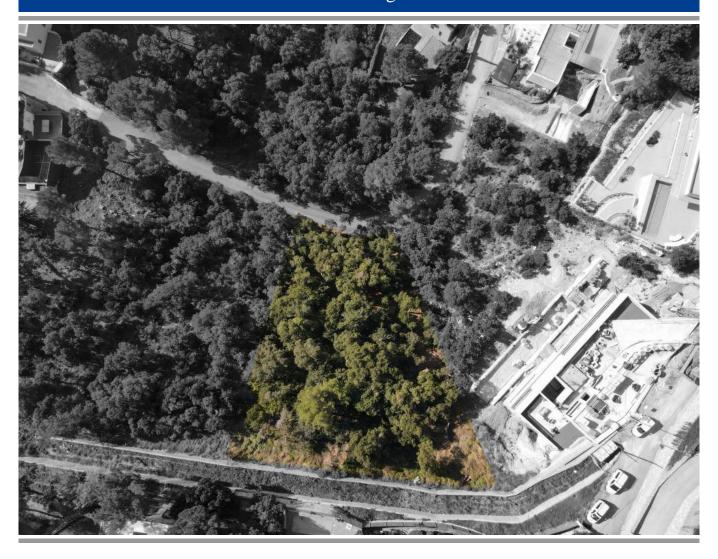

#### Land for sale in Begur, Aiguablava

Incredible building plot of 1.820 m2, boasting breathtaking views of the sea and mountains, excellent orientation, and optimal sun exposure. Strategically situated at the top of an Aiguablava urbanization. Just 2 km away from the center of Begur, with its Mediterranean charm and a wide range of services, and only a few meters from "Platja Fonda" and the picturesque port of Fornells, this plot seamlessly combines residential tranquility with proximity to iconic locations on the Costa Brava.

| Village/city           | Begur            |
|------------------------|------------------|
| Туре                   | Building plot    |
| M² built               | 0 m <sup>2</sup> |
| M² plot                | 1820 m²          |
| Views                  | Seaview          |
| Bedrooms               | 0                |
| Bathrooms with bathtub | 0                |
| Bathrooms with shower  | 0                |
| Bathrooms              | 0                |
| Parking                | No               |
| Garage                 | No               |
| Swimming pool          |                  |
| Garden                 | No               |
| Heating                | No               |
| Heating model          |                  |
| Alarm                  | No               |