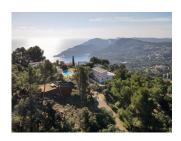

#### Land for sale in Begur, Aiguablava

Incredible building plot of 1.820 m2, boasting breathtaking views of the sea and mountains, excellent orientation, and optimal sun exposure. Strategically situated at the top of an Aiguablava urbanization. Just 2 km away from the center of Begur, with its Mediterranean charm and a wide range of services, and only a few meters from "Platja Fonda" and the picturesque port of Fornells, this plot seamlessly combines residential tranquility with proximity to iconic locations on the Costa Brava.